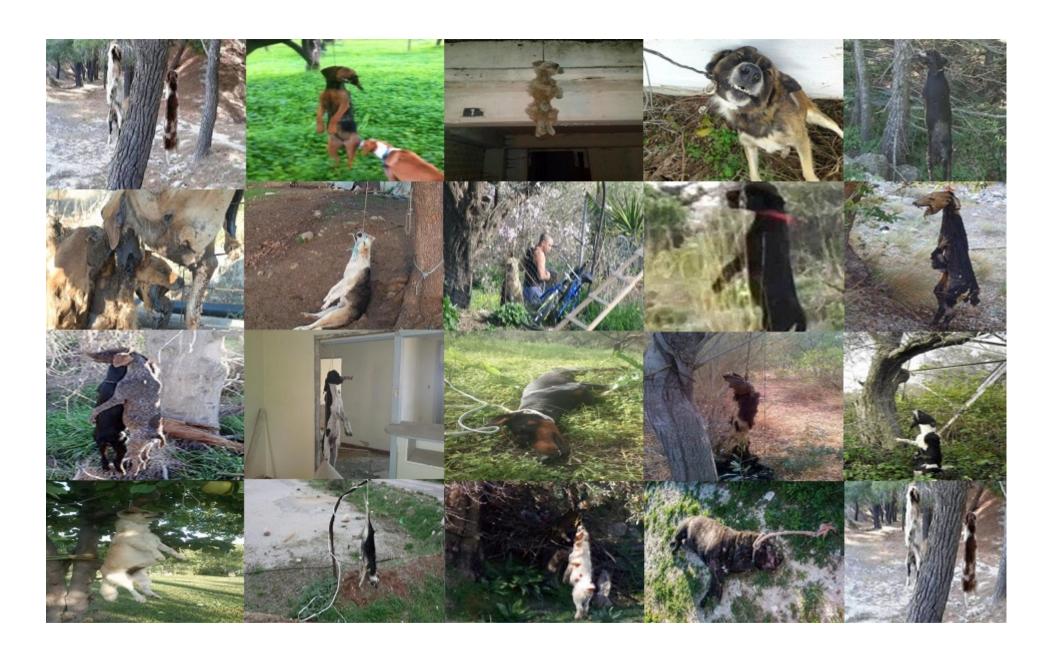

**GREECE EXPOSED** 

Statistical Data 'HANGINGS' (September 2011 - August 2014)

GREECE EXPOSED has independently researched the known hangings of dogs and cats in Greece between (September 2011- August 2014)

All reports where backed up with either photographic, video evidence, Police press statement, witness statements or credible media reports

Total 81 hangings (2011 (Sept-Dec) = 25) (2012 (12 months) = 20) (2013 (11 months) = 27) (2014 (Jan-August) = 9) Total known arrests = 7 Total known convictions = 3 Acquitted = 1

The primary locations of dogs hanged by trees occurred in rural village areas and thus makes the detection rate of offenders (by witnesses) virtually zero.

Only a small percentage of dogs hanged by trees, their breeds where (pointers/hounds) as photographic evidence showed, indicating 'hunters' being responsible for hanging their working breed dogs.

The hangings of animals in residential town areas, showed the dogs where hanged from railings, balconies and fences (opposed to trees) these dogs showed to be mixed breed dogs from photographic evidence and where hanged in locations (school yards x2) (100 meters from Police station) where the public would see their bodies and on the property's of owners where the animal was hanged due to a dispute with neighbours and the owner would find the body of their pet. The 'publicly' seen hangings we believe to be carried out by the 'Sadist' animal abusers/killers.